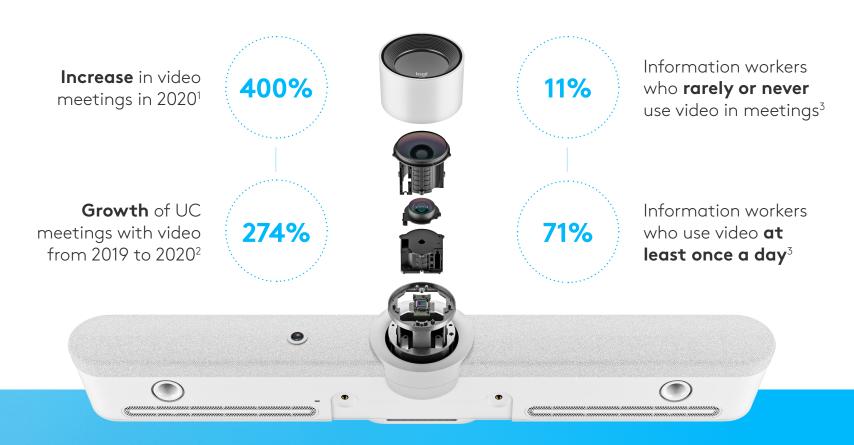

# **ADVANTAGES OF RALLY BAR** Medium room solution with Logitech Tap for Microsoft Teams Rooms. Other video appliance and PC-based configurations also available.

- Superior Audio and Video: A video bar engineered for midsize rooms, featuring a motorized PTZ lens, adaptive beamforming mics, support for two displays, and room-filling sound.
- Flexible Deployment Options: Run meetings in appliance mode without a computer for Microsoft Teams, Zoom, GoTo, Pexip, or RingCentral. Or, connect
- Simple Setup and Cable Management: Place on a table or credenza,
- Easy to monitor, manage, and support: Stay informed and ahead with Logitech Sync. Monitor status, push firmware updates, and gain insights with metrics like people count.